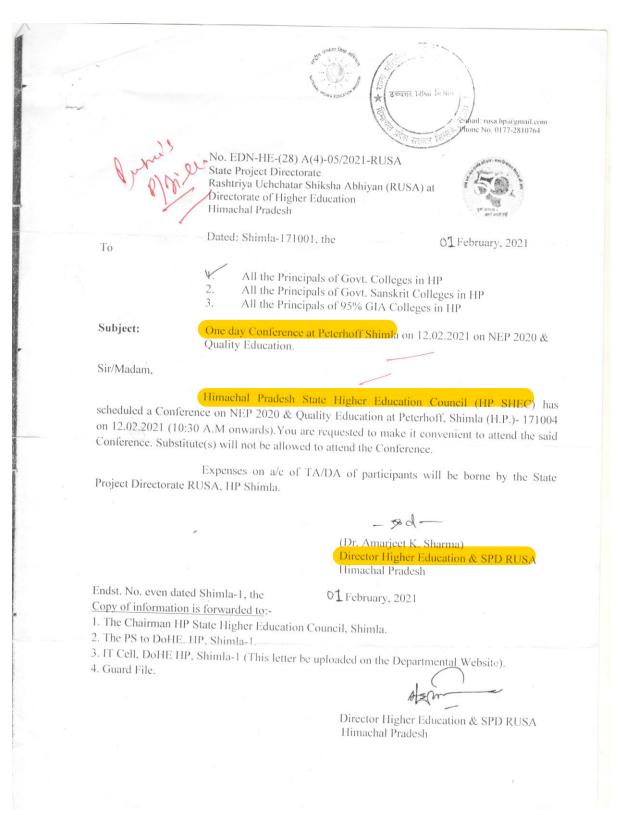

e-mail: rusa.hp@gmail.com Phone No. 0177-2810764

EDN-HE(28)A(4)-05/2020-RUSA State Project Directorate Rashtriya Uchchatar Shiksha Abhiyan (RUSA) Directorate of Higher Education, Himachal Pradesh

Dated: Shimla-171001, the

24, Aug, 2020

To

Principal

Government College.....

Himachal Pradesh

Subject: Sir/Madam, Webinar on National Education Policy-2020

As intimated by the Chairman HP SHEC a Webinar on "National Education Policy-2020" has been fixed 27-28 August 2020 from 11:30 AM onwards. His excellency, the Governor of Himachal Pradesh will be the Chief Guest and Hon'ble Education Minister of HP will be the Guest of Honour in the inaugural session on

27.8.2020. The Program schedule will be shared tomorrow.

You are, therefore, requested to make it convenient to attend the meeting on stipulated date and time.

(Dr. Amarjeet K. Sharma)

Director Higher Education & SPD RUSA Himachal Pradesh

dated Shimla, the Endst. No. Copy for information/action to:-1. The Chairman, HP State Higher Education Council, Shimla.

24 Aug, 2020

2. The PS to DHE, HP Shimla-1

Director Higher Education & SPD RUSA Himachal Pradesh